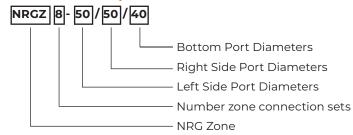

## NRG Zone 8 - 50/50/40

SKU: NRGZ8-50/5040

Manifold with 6 x 2" Connections on the sides,  $12 \times 1 \frac{1}{2}$ " connections on the bottom and  $3 \times 1 \frac{1}{4}$ " connections on the top

## **Product code explanation**