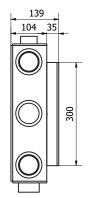

## NRG Zone 8 - 50/50/40

SKU: NRGZ8-50/5040

Manifold with 6 x 2" Connections on the sides,  $12 \times 1 \frac{1}{2}$ " connections on the bottom and  $3 \times 1 \frac{1}{4}$ " connections on the top