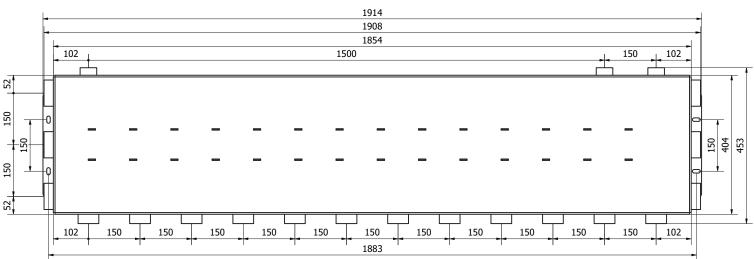

## NRG Zone 8 - 50/50/40

SKU: NRGZ8-50/5040

Manifold with 6 x 2" Connections on the sides,  $12 \times 1 \frac{1}{2}$ " connections on the bottom and  $3 \times 1 \frac{1}{4}$ " connections on the top