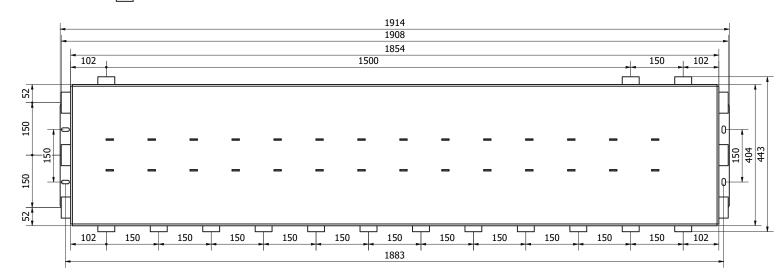

## NRG Zone 8 - 40/40/32

SKU: NRGZ8-40/40/32

Manifold with 6 x  $1\frac{1}{2}$ " Connections on the sides,  $12 \times 1\frac{1}{4}$ " connections on the bottom and  $3 \times 1\frac{1}{4}$ " connections on the top