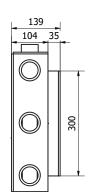

## NRG Zone 8 - 40/40/32

SKU: NRGZ8-40/40/32

Manifold with 6 x  $1\frac{1}{2}$ " Connections on the sides,  $12 \times 1\frac{1}{4}$ " connections on the bottom and  $3 \times 1\frac{1}{4}$ " connections on the top