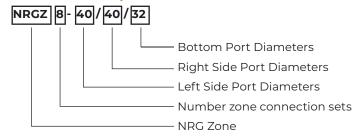

## **Product code explanation**

## NRG Zone 8 - 40/40/32

SKU: NRGZ8-40/40/32

Manifold with 6 x  $1\frac{1}{2}$ " Connections on the sides,  $12 \times 1\frac{1}{4}$ " connections on the bottom and  $3 \times 1\frac{1}{4}$ " connections on the top