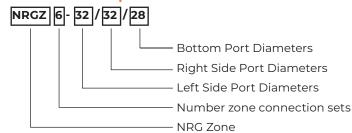

## NRG Zone 6 - 32/32/28

SKU: NRGZ6-32/32/28

Manifold with 6 x 1  $\frac{1}{4}$ " Connections on the sides, 8 x 1" connections on the bottom and 3 x 1" connections on the top - Insulated.

## **Product code explanation**





## **NRG ZONE ADVANTAGES:**

- Usable for single appliance systems or interlinking multiple heat inputs from boilers, heat pump etc.
- · Used to interlink appliances to controlled zones.
- · Built-in; bypass, air separation function and system neutral point.
- · Simplifies solid fuel installation and systems interlinking
- · Trouble-free operation with increased safety and system efficiency
- · Standard units are fully insulated
- Simple or complex systems for domestic or commercial applications designed in minutes
- · Reduce installation labour, materials and over- all system costs.
- · Easily configured as a chemical dosing vessel
- Optimise system conditions for, heat pumps, condensing oil or gas boilers and solid fuel appliances to improve efficiency and reduce running costs.