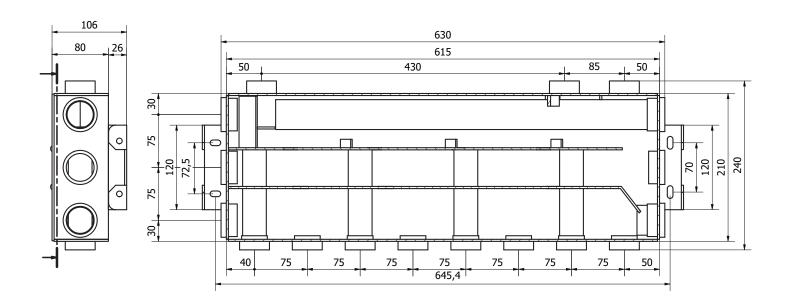

## NRG Zone 6 - 32/32/28

SKU: NRGZ6-32/32/28

Manifold with 6 x 1  $\frac{1}{4}$ " Connections on the sides, 8 x 1" connections on the bottom and 3 x 1" connections on the top - Insulated.