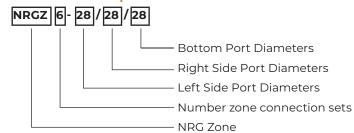

## NRG Zone 6 - 28/28/28

SKU: NRGZ6-28/28/28

Manifold with  $6 \times 1$ " Connections on the sides,  $8 \times 1$ " connections on the bottom and  $3 \times 1$ " connections on the top - Insulated.

## **Product code explanation**







## **NRG ZONE ADVANTAGES:**

- Usable for single appliance systems or interlinking multiple heat inputs from boilers, heat pump etc.
- · Used to interlink appliances to controlled zones.
- · Built-in; bypass, air separation function and system neutral point.
- · Simplifies solid fuel installation and systems interlinking
- · Trouble-free operation with increased safety and system efficiency
- · Standard units are fully insulated
- Simple or complex systems for domestic or commercial applications designed in minutes
- · Reduce installation labour, materials and over- all system costs.
- · Easily configured as a chemical dosing vessel
- Optimise system conditions for, heat pumps, condensing oil or gas boilers and solid fuel appliances to improve efficiency and reduce running costs.