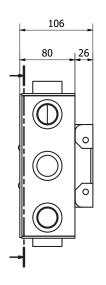

## NRG Zone 6 - 28/28/28

SKU: NRGZ6-28/28/28

Manifold with  $6 \times 1$ " Connections on the sides,  $8 \times 1$ " connections on the bottom and  $3 \times 1$ " connections on the top - Insulated.