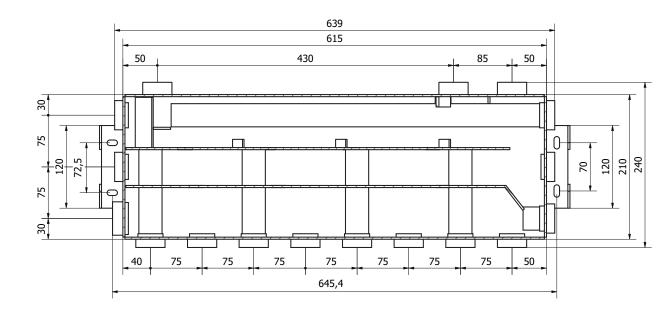

## NRG Zone 6 - 28/28/28

SKU: NRGZ6-28/28/28

Manifold with  $6 \times 1$ " Connections on the sides,  $8 \times 1$ " connections on the bottom and  $3 \times 1$ " connections on the top - Insulated.