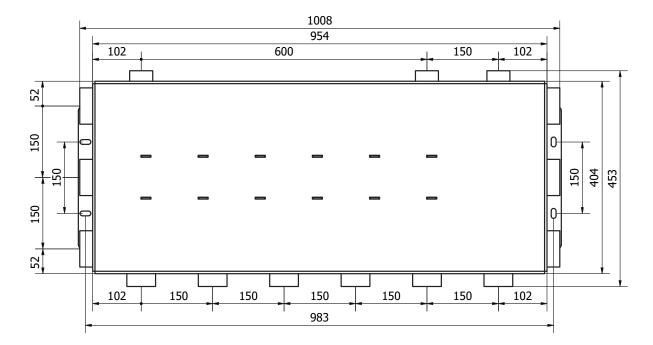

## NRG Zone 5 - 50/50/40

SKU: NRGZ8-50/5040

Manifold with 6 x 2" Connections on the sides, 6 x 1  $\frac{1}{2}$ " connections on the bottom and 3 x 1  $\frac{1}{4}$ " connections on the top