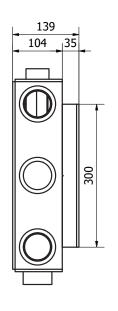

## NRG Zone 5 - 50/50/40

SKU: NRGZ8-50/5040

Manifold with 6 x 2" Connections on the sides, 6 x 1  $\frac{1}{2}$ " connections on the bottom and 3 x 1  $\frac{1}{4}$ " connections on the top