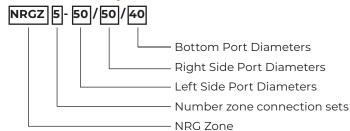

## NRG Zone 5 - 50/50/40

SKU: NRGZ8-50/5040

Manifold with 6 x 2" Connections on the sides, 6 x 1  $\frac{1}{2}$ " connections on the bottom and 3 x 1  $\frac{1}{4}$ " connections on the top

## **Product code explanation**







## **NRG ZONE ADVANTAGES:**

- Usable for single appliance systems or interlinking multiple heat inputs from boilers, heat pump etc.
- · Used to interlink appliances to controlled zones.
- · Built-in; bypass, air separation function and system neutral point.
- · Simplifies solid fuel installation and systems interlinking
- · Trouble-free operation with increased safety and system efficiency
- Simple or complex systems for domestic or commercial applications designed in minutes
- · Reduce installation labour, materials and over- all system costs.
- · Easily configured as a chemical dosing vessel
- Optimise system conditions for, heat pumps, condensing oil or gas boilers and solid fuel appliances to improve efficiency and reduce running costs.