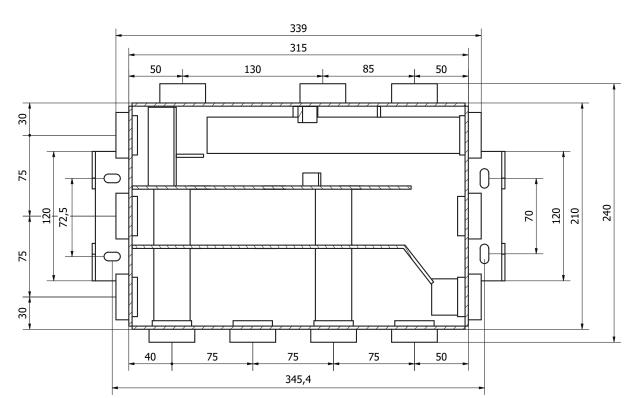

## NRG Zone 4 - 28/28/28

SKU: NRGZ4-28/28/28

Manifold with 6 x 1" Connections on the sides,  $4 \times 1$ " connections on the bottom and  $3 \times 1$ " connections on the top - Insulated.