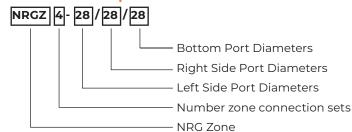

## NRG Zone 4 - 28/28/28

SKU: NRGZ4-28/28/28

Manifold with 6 x 1" Connections on the sides,  $4 \times 1$ " connections on the bottom and  $3 \times 1$ " connections on the top - Insulated.

## **Product code explanation**







## **NRG ZONE ADVANTAGES:**

- Usable for single appliance systems or interlinking multiple heat inputs from boilers, heat pump etc.
- · Used to interlink appliances to controlled zones.
- · Built-in; bypass, air separation function and system neutral point.
- · Simplifies solid fuel installation and systems interlinking
- · Trouble-free operation with increased safety and system efficiency
- · Standard units are fully insulated
- Simple or complex systems for domestic or commercial applications designed in minutes
- · Reduce installation labour, materials and over- all system costs.
- · Easily configured as a chemical dosing vessel
- Optimise system conditions for, heat pumps, condensing oil or gas boilers and solid fuel appliances to improve efficiency and reduce running costs.