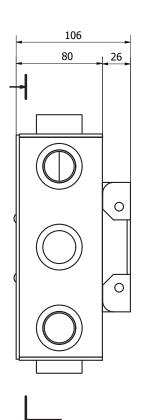

## NRG Zone 4 - 28/28/28

SKU: NRGZ4-28/28/28

Manifold with 6 x 1" Connections on the sides,  $4 \times 1$ " connections on the bottom and  $3 \times 1$ " connections on the top - Insulated.